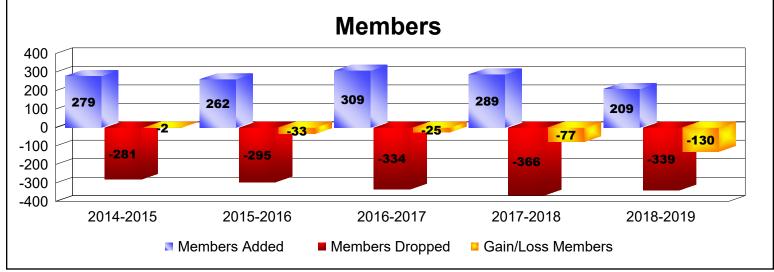

District 35 L

As of June 2019 Cumulative

| Year      | New<br>Clubs | Dropped<br>Clubs | Gain/<br>Loss<br>Clubs | New<br>Members | Charter<br>Members | Reinstate<br>Members | Transfer<br>Members | Total<br>Member<br>Added | Total<br>Members<br>Dropped | Gain/<br>Loss<br>Members |
|-----------|--------------|------------------|------------------------|----------------|--------------------|----------------------|---------------------|--------------------------|-----------------------------|--------------------------|
| 2014-2015 | 1            | -2               | -1                     | 215            | 27                 | 16                   | 21                  | 279                      | -281                        | -2                       |
| 2015-2016 | 1            | -4               | -3                     | 196            | 25                 | 21                   | 20                  | 262                      | -295                        | -33                      |
| 2016-2017 | 2            | -3               | -1                     | 219            | 42                 | 23                   | 25                  | 309                      | -334                        | -25                      |
| 2017-2018 | 0            | -5               | -5                     | 220            | 9                  | 21                   | 39                  | 289                      | -366                        | -77                      |
| 2018-2019 | 1            | -2               | -1                     | 136            | 22                 | 22                   | 29                  | 209                      | -339                        | -130                     |
| Average   | 1            | -3               | -2                     | 197            | 25                 | 21                   | 27                  | 270                      | -323                        | -53                      |