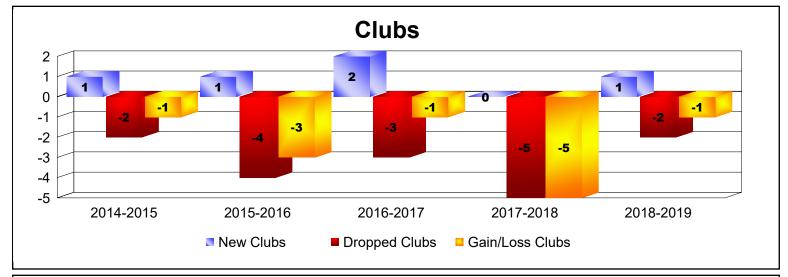

District 35 L

As of June 2019 Cumulative

| Year      | New<br>Clubs | Dropped<br>Clubs | Gain/<br>Loss<br>Clubs | New<br>Members | Charter<br>Members | Reinstate<br>Members | Transfer<br>Members | Total<br>Member<br>Added | Total<br>Members<br>Dropped | Gain/<br>Loss<br>Members |
|-----------|--------------|------------------|------------------------|----------------|--------------------|----------------------|---------------------|--------------------------|-----------------------------|--------------------------|
| 2014-2015 | 1            | -2               | -1                     | 215            | 27                 | 16                   | 21                  | 279                      | -281                        | -2                       |
| 2015-2016 | 1            | -4               | -3                     | 196            | 25                 | 21                   | 20                  | 262                      | -295                        | -33                      |
| 2016-2017 | 2            | -3               | -1                     | 219            | 42                 | 23                   | 25                  | 309                      | -334                        | -25                      |
| 2017-2018 | 0            | -5               | -5                     | 220            | 9                  | 21                   | 39                  | 289                      | -366                        | -77                      |
| 2018-2019 | 1            | -2               | -1                     | 136            | 22                 | 22                   | 29                  | 209                      | -339                        | -130                     |
| Average   | 1            | -3               | -2                     | 197            | 25                 | 21                   | 27                  | 270                      | -323                        | -53                      |